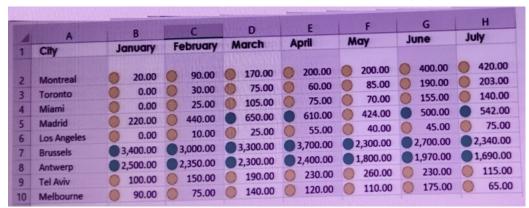

You create a table that represents the amount of sales in each city by month as shown in the exhibit.

|    | A           | В        | C        | D        | E        | F             | G                   | H                 |
|----|-------------|----------|----------|----------|----------|---------------|---------------------|-------------------|
| 1  | City        | January  | February | March    | April    | May           | June                | July              |
| 2  | Montreal    | 20.00    | 90.00    | 170.00   | 200.00   | 0 200.00      | 0 400.00            | 420.00            |
| 3  | Toronto     | 0.00     | 30.00    | 75.00    | 60.00    | 85.00         | 190.00              | <b>(3)</b> 203.00 |
| 4  | Miami       | 0.00     | 25.00    | 0 105.00 | 75.00    | 0 70.00       | <b>155.00</b>       | 140.00            |
| 5  | Madrid      | 220.00   | 440.00   | 650.00   | 610.00   | <b>424.00</b> | 500.00              | 6 542.00          |
| 6  | Los Angeles | 0.00     | 0 10.00  | 0 25.00  | 55.00    | 0 40.00       | <b>(1)</b> 45.00    | () 75.00          |
| 7  | Brussels    | 3,400.00 | 3,000.00 | 3,300.00 | 3,700.00 | 2,300.00      | 2,700.00            | 0 2,340.00        |
| 8  | Antwerp     | 2,500.00 | 2,350.00 | 2,300.00 | 2,400.00 | 1,800.00      | 1,970.00            | 1,690.00          |
| 9  | Tel Aviv    | 0 100.00 | 150.00   | 90.00    | 230.00   | 0 260.00      | <b>(III)</b> 230.00 | 115.00            |
| 10 | Melbourne   | 90.00    | 75.00    | 140.00   | 120.00   | 110.00        | 0 175.00            | 65.00             |

You need to ensure that all values lower than 250 display a red icon. The solution must ensure that all values greater than 500 display a green icon.

Solution: You create a measure, and then define a target value.

Does this meet the goal?

A. Yes B. No

Answer: B

2.Note: This question is part of a series of questions that present the same scenario. Each question in the series contains a unique solution that might meet the stated goals. Some question sets might have more than one correct solution, while others might not have a correct solution.